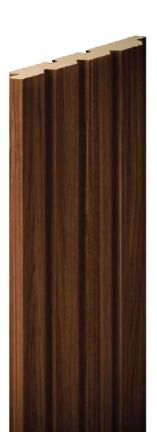

#### DIAMOND

Modern, simple and natural...

When we look at the decoration products where modernity and simplicity are used together; we can feel the effect it creates in spaces. Based on this effect, we are developing the Diamond wall panel for you. In our model, which can make you feel your creativity on the walls, we aim to create decorative differences in spaces. With this model, we make productions that can appeal to everyone by adding naturalness as well as a modern and simple look.

Modernliğin ve sadeliğin bir arada kullanıldığıdekorasyon ürünlerine baktığımızda; yarattığı etkiyi mekanlarda hissedebiliriz. Bizler de bu etkiden yola çıkarak sizler için Diamond duvar panelini geliştiriyoruz. Yaratıcılığınızı duvarlarda da sizlere hissettirebilen modelimizde, mekanlarda dekoratif farklılıklar yaratmayı amaçlıyoruz. Bu modelimiz ile modern ve sade bir görünümün yanı sıra doğallığı da katarak; herkese hitap edebilecek üretimlerde bulunuyoruz.

### DIAMOND

Thickness: 12 mm Width: 120 mm

Kalınlık: 12 mm Genişlik: 120 mm