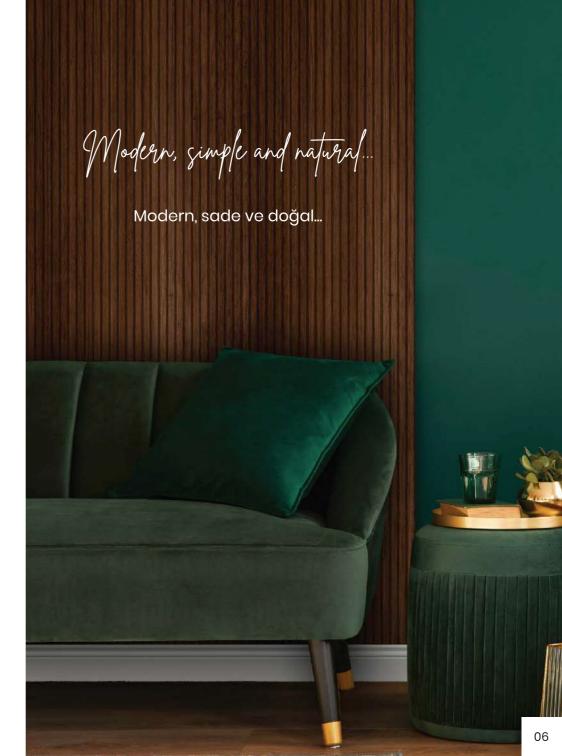

#### DIAMOND

Modern, simple and natural...

When we look at the decoration products where modernity and simplicity are used together; we can feel the effect it creates in spaces. Based on this effect, we are developing the Diamond wall panel for you. In our model, which can make you feel your creativity on the walls, we aim to create decorative differences in spaces. With this model, we make productions that can appeal to everyone by adding naturalness as well as a modern and simple look.

Modernliğin ve sadeliğin bir arada kullanıldığıdekorasyon ürünlerine baktığımızda; yarattığı etkiyi mekanlarda hissedebiliriz. Bizler de bu etkiden yola çıkarak sizler için Diamond duvar panelini geliştiriyoruz. Yaratıcılığınızı duvarlarda da sizlere hissettirebilen modelimizde, mekanlarda dekoratif farklılıklar yaratmayı amaçlıyoruz. Bu modelimiz ile modern ve sade bir görünümün yanı sıra doğallığı da katarak; herkese hitap edebilecek üretimlerde bulunuyoruz.

### DIAMOND

Thickness: 12 mm Width: 120 mm

Kalınlık: 12 mm Genişlik: 120 mm