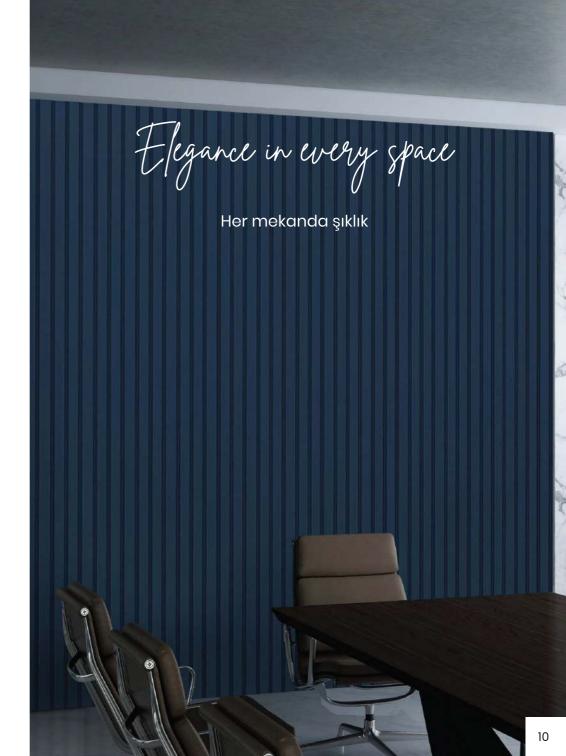

#### **ATLAS**

#### Elegance in every space

Decorations that are considered separately for all areas require some complementary parts. Thanks to these parts, it is possible to capture elegance in every space designed with different eyes. For this purpose, we combine elegance and comfort with our Atlas model. With the Atlas model wall panel, we ensure that wall panels serve as a complement in spaces designed separately for everyone's taste.

Tüm alanlar için ayrı bir şekilde düşünülmüş olan dekorasyonlarda, tamamlayıcı bazı parçalara ihtiyaç duyulmaktadır. Bu amaçla bizler de Atlas modelimiz ile şıklığı ve konforu bir arada bulunduruyoruz. Atlas modeli duvar paneli ile herkesin zevkine göre ayrı ayrı dizayn edilmiş mekanlarda, duvar panellerinin tamamlayıcı görevi görmesini sağlıyoruz.

# ATLAS

Thickness: 18 mm Width: 120 mm

Kalınlık: 18 mm Genişlik: 120 mm