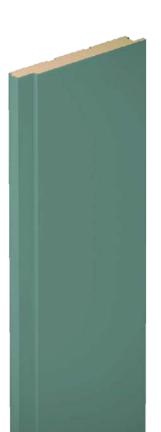

### RIGEL

#### A unique look...

It is an important point for everyone to be able to provide comfort in every aspect of living spaces. One of the works carried out to create a comfortable space is wall panels. The way everyone designs their environment varies. Sometimes we just want a stylish look, and sometimes we want to complete our decoration by adding a warm atmosphere. Considering these requests, we make it easy to add a warm atmosphere to the spaces with Rigel wall panel from our wall panels.

Herkesin bulunduğu ortamı dizayn etme biçimi farklılık göstermektedir. Bazen yalnızca şık bir görünüm isterken bazen de sıcak bir hava katarak dekorasyonumuzu tamamlamak isteriz. Bu istekleri göz önünde bulundurarak geliştirdiğimiz duvar panellerimizden Rigel duvar paneli ile mekanlara sıcak bir atmosfer katmayı kolaylaştırıyoruz. Mekanların dekorasyonu yapılırken duvarların tamamlayıcı özelliğini göz önünde bulundurduğumuzda duvar panellerimiz oldukça avantaj sağlamaktadır. Rigel modelimiz de hem şık bir görünüm sağlarken hem de tüm sıcaklığı ile isteklerimizi tam anlamıyla karşılayabilmektedir

Thickness: 18 mm Width: 120 mm

Kalınlık: 18 mm Genişlik: 120 mm