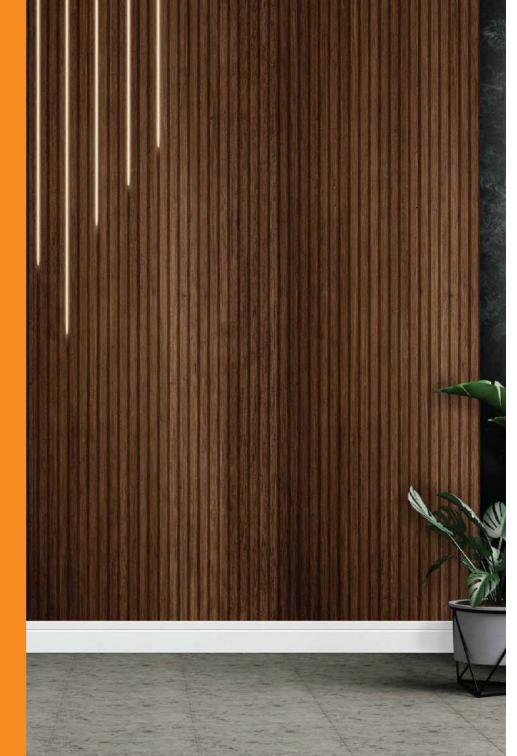

### RIGEL

#### A unique look...

It is an important point for everyone to be able to provide comfort in every aspect of living spaces. One of the works carried out to create a comfortable space is wall panels. The way everyone designs their environment varies. Sometimes we just want a stylish look, and sometimes we want to complete our decoration by adding a warm atmosphere. Considering these requests, we make it easy to add a warm atmosphere to the spaces with Rigel wall panel from our wall panels.

Herkesin bulunduğu ortamı dizayn etme biçimi farklılık göstermektedir. Bazen yalnızca şık bir görünüm isterken bazen de sıcak bir hava katarak dekorasyonumuzu tamamlamak isteriz. Bu istekleri göz önünde bulundurarak geliştirdiğimiz duvar panellerimizden Rigel duvar paneli ile mekanlara sıcak bir atmosfer katmayı kolaylaştırıyoruz. Mekanların dekorasyonu yapılırken duvarların tamamlayıcı özelliğini göz önünde bulundurduğumuzda duvar panellerimiz oldukça avantaj sağlamaktadır. Rigel modelimiz de hem şık bir görünüm sağlarken hem de tüm sıcaklığı ile isteklerimizi tam anlamıyla karşılayabilmektedir

Thickness: 18 mm Width: 120 mm

Kalınlık: 18 mm Genişlik: 120 mm