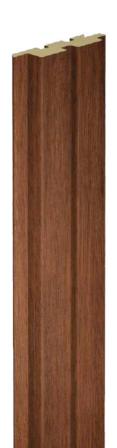

### RIGEL

#### A unique look...

It is an important point for everyone to be able to provide comfort in every aspect of living spaces. One of the works carried out to create a comfortable space is wall panels. The way everyone designs their environment varies. Sometimes we just want a stylish look, and sometimes we want to complete our decoration by adding a warm atmosphere. Considering these requests, we make it easy to add a warm atmosphere to the spaces with Rigel wall panel from our wall panels.

Herkesin bulunduğu ortamı dizayn etme biçimi farklılık göstermektedir. Bazen yalnızca şık bir görünüm isterken bazen de sıcak bir hava katarak dekorasyonumuzu tamamlamak isteriz. Bu istekleri göz önünde bulundurarak geliştirdiğimiz duvar panellerimizden Rigel duvar paneli ile mekanlara sıcak bir atmosfer katmayı kolaylaştırıyoruz. Mekanların dekorasyonu yapılırken duvarların tamamlayıcı özelliğini göz önünde bulundurduğumuzda duvar panellerimiz oldukça avantaj sağlamaktadır. Rigel modelimiz de hem şık bir görünüm sağlarken hem de tüm sıcaklığı ile isteklerimizi tam anlamıyla karşılayabilmektedir

Thickness: 18 mm Width: 120 mm

Kalınlık: 18 mm Genişlik: 120 mm