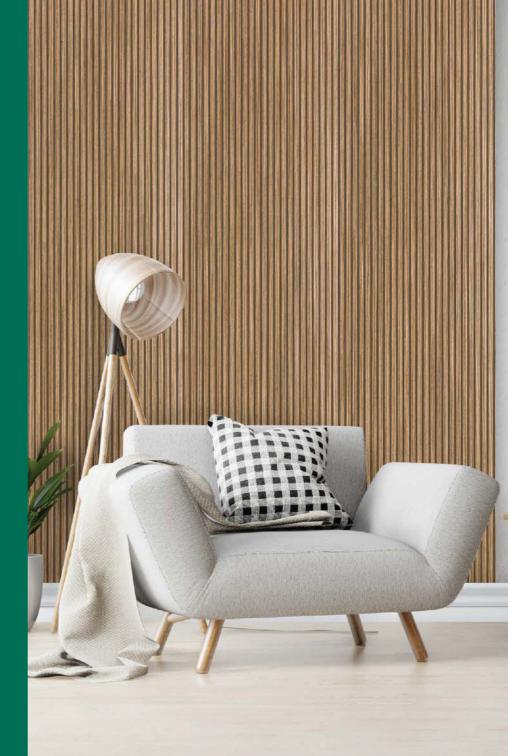

### RIGEL

#### A unique look...

It is an important point for everyone to be able to provide comfort in every aspect of living spaces. One of the works carried out to create a comfortable space is wall panels. The way everyone designs their environment varies. Sometimes we just want a stylish look, and sometimes we want to complete our decoration by adding a warm atmosphere. Considering these requests, we make it easy to add a warm atmosphere to the spaces with Rigel wall panel from our wall panels.

Herkesin bulunduğu ortamı dizayn etme biçimi farklılık göstermektedir. Bazen yalnızca şık bir görünüm isterken bazen de sıcak bir hava katarak dekorasyonumuzu tamamlamak isteriz. Bu istekleri göz önünde bulundurarak geliştirdiğimiz duvar panellerimizden Rigel duvar paneli ile mekanlara sıcak bir atmosfer katmayı kolaylaştırıyoruz. Mekanların dekorasyonu yapılırken duvarların tamamlayıcı özelliğini göz önünde bulundurduğumuzda duvar panellerimiz oldukça avantaj sağlamaktadır. Rigel modelimiz de hem şık bir görünüm sağlarken hem de tüm sıcaklığı ile isteklerimizi tam anlamıyla karşılayabilmektedir

Thickness: 18 mm Width: 120 mm

Kalınlık: 18 mm Genişlik: 120 mm