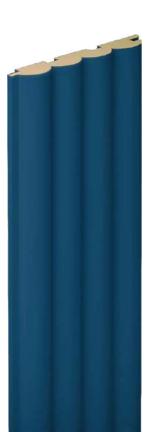

nsidering these requests, we make it easy to add a warm atmosphere to the spaces with Rigel wall panel from our wall panels.

Herkesin bulunduğu ortamı dizayn etme biçimi farklılık göstermektedir. Bazen yalnızca şık bir görünüm isterken bazen de sıcak bir hava katarak dekorasyonumuzu tamamlamak isteriz. Bu istekleri göz önünde bulundurarak geliştirdiğimiz duvar panellerimizden Rigel duvar paneli ile mekanlara sıcak bir atmosfer katmayı kolaylaştırıyoruz. Mekanların dekorasyonu yapılırken duvarların tamamlayıcı özelliğini göz önünde bulundurduğumuzda duvar panellerimiz oldukça avantaj sağlamaktadır. Rigel modelimiz de hem şık bir görünüm sağlarken hem de tüm sıcaklığı ile isteklerimizi tam anlamıyla karşılayabilmektedir





Thickness: 18 mm Width: 120 mm

Kalınlık: 18 mm Genişlik: 120 mm





#### DIAMOND

Modern, simple and natural...

When we look at the decoration products where modernity and simplicity are used together; we can feel the effect it creates in spaces. Based on this effect, we are developing the Diamond wall panel for you. In our model, which can make you feel your creativity on the walls, we aim to create decorative differences in spaces. With this model, we make productions that can appeal to everyone by adding naturalness as well as a modern and simple look.

Modernliğin ve sadeliğin bir arada kullanıldığıdekorasyon ürünlerine baktığımızda; yarattığı etkiyi mekanlarda hissedebiliriz. Bizler de bu etkiden yola çıkarak sizler için Diamond duvar panelini geliştiriyoruz. Yaratıcılığınızı duvarlarda da sizlere hissettirebilen modelimizde, mekanlarda dekoratif