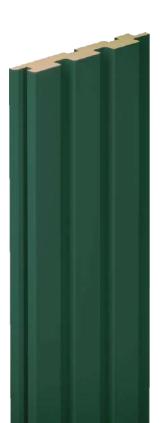

### RIGEL

#### A unique look...

It is an important point for everyone to be able to provide comfort in every aspect of living spaces. One of the works carried out to create a comfortable space is wall panels. The way everyone designs their environment varies. Sometimes we just want a stylish look, and sometimes we want to complete our decoration by adding a warm atmosphere. Considering these requests, we make it easy to add a warm atmosphere to the spaces with Rigel wall panel from our wall panels.

Herkesin bulunduğu ortamı dizayn etme biçimi farklılık göstermektedir. Bazen yalnızca şık bir görünüm isterken bazen de sıcak bir hava katarak dekorasyonumuzu tamamlamak isteriz. Bu istekleri göz önünde bulundurarak geliştirdiğimiz duvar panellerimizden Rigel duvar paneli ile mekanlara sıcak bir atmosfer katmayı kolaylaştırıyoruz. Mekanların dekorasyonu yapılırken duvarların tamamlayıcı özelliğini göz önünde bulundurduğumuzda duvar panellerimiz oldukça avantaj sağlamaktadır. Rigel modelimiz de hem şık bir görünüm sağlarken hem de tüm sıcaklığı ile isteklerimizi tam anlamıyla karşılayabilmektedir

Thickness: 18 mm Width: 120 mm

Kalınlık: 18 mm Genişlik: 120 mm