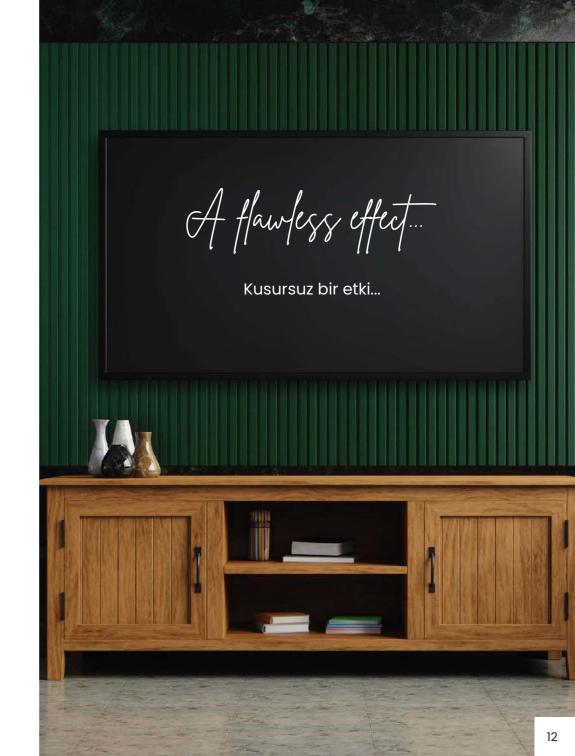

#### **VEGA**

A flawless effect...

Vega, one of our most effective wall panel models, reflects elegance and simplicity to spaces. Vega wall panel, which leaves an effective impression between our wall panels designed to adapt to every space, will be among your indispensables.

En etkili duvar paneli modellerimizden olan Vega, şıklığı ve sadeliği bir arada mekanlara yansıtmaktadır. Her mekana uyum sağlayabilecek tarzda tasarlanan duvar panellerimiz arasında etkili bir izlenim bırakan Vega duvar paneli, sizlerin vazgeçilmezleri arasında olacak.

## VEGA

Thickness: 18 mm Width: 92 mm

Kalınlık: 18 mm Genişlik: 92 mm

aydinlar
1978'den bugüne

Duvar Panelleri